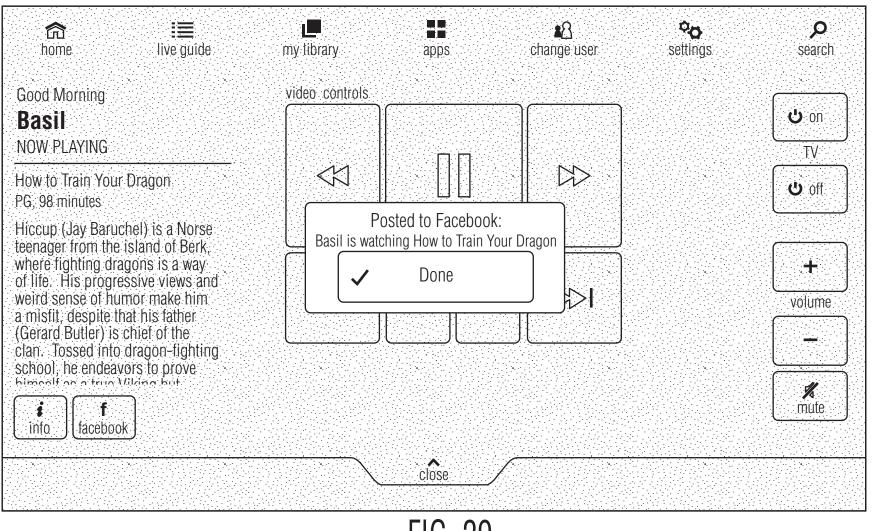

---------------|-------|
|            | DRAEGN<br>30  | How to Train Your Dragon<br>Technicolor                     | <del>ک</del><br>options |       |
|            | DERECTA<br>30 | How to Train Your Dragon 3D<br>Technicolor                  |                         | 21/29 |
|            | DEBECTS<br>30 | How to Train Your Dragon: An IMAX Experience<br>Technicolor |                         | 00    |
|            |               | How to Murder Your Wife<br>Technicolor                      | ⊳<br>play               |       |
|            |               |                                                             |                         |       |
| -<br>filte |               | how to train your dragon                                    | grid list               |       |