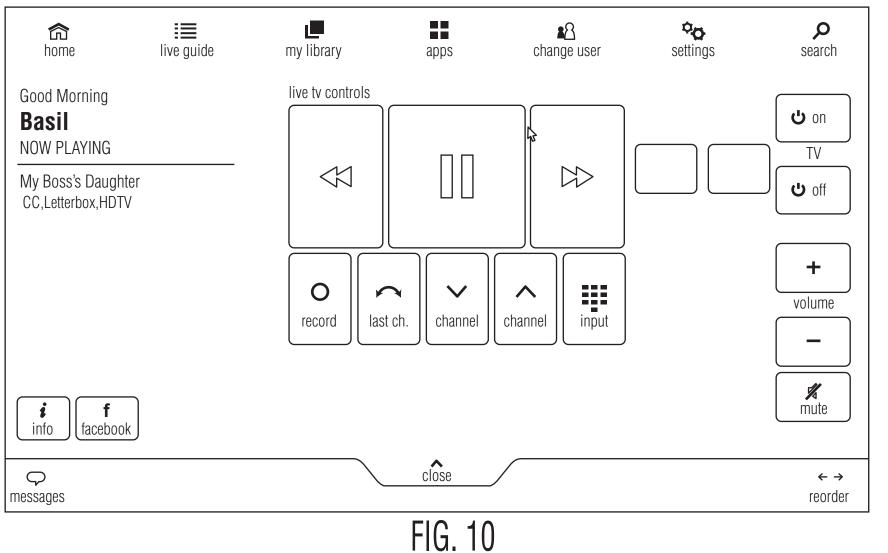

FIG. 1







what media persona are you?

| menu                    |  |      |  |  |  |
|-------------------------|--|------|--|--|--|
| edit profile            |  |      |  |  |  |
| your avatar             |  |      |  |  |  |
|                         |  |      |  |  |  |
| update your screen name |  |      |  |  |  |
|                         |  |      |  |  |  |
| update your email       |  |      |  |  |  |
|                         |  |      |  |  |  |
|                         |  |      |  |  |  |
| Q                       |  | done |  |  |  |































| 4          |               | menu                                                        | ٩ ٩                     |       |
|------------|---------------|-------------------------------------------------------------|-------------------------|-------|
|            | DRAEGN<br>30  | How to Train Your Dragon<br>Technicolor                     | <del>ک</del><br>options |       |
|            | DERECTA<br>30 | How to Train Your Dragon 3D<br>Technicolor                  |                         | 21/29 |
|            | DEBECTS<br>30 | How to Train Your Dragon: An IMAX Experience<br>Technicolor |                         | 00    |
|            |               | How to Murder Your Wife<br>Technicolor                      | ⊳<br>play               |       |
|            |