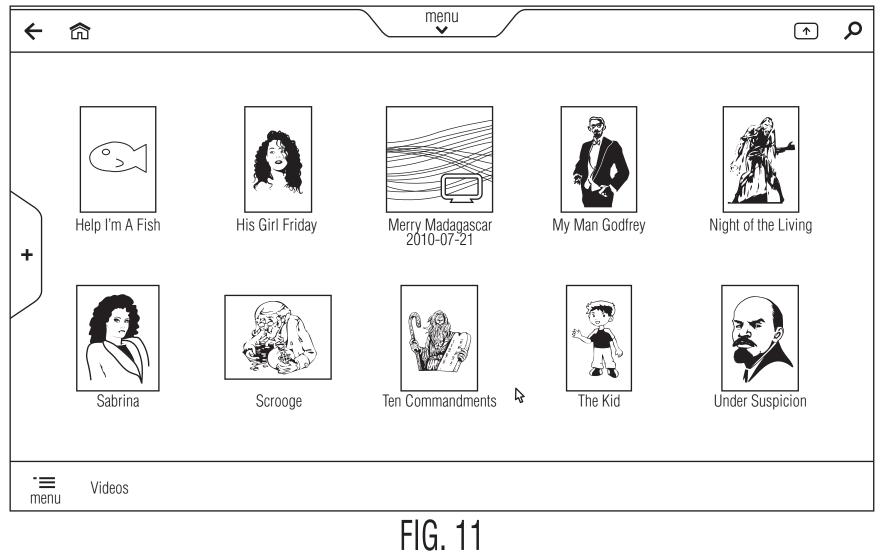

FIG. 1







what media persona are you?

| menu                    |  |      |  |  |  |
|-------------------------|--|------|--|--|--|
| edit profile            |  |      |  |  |  |
| your avatar             |  |      |  |  |  |
|                         |  |      |  |  |  |
| update your screen name |  |      |  |  |  |
|                         |  |      |  |  |  |
| update your email       |  |      |  |  |  |
|                         |  |      |  |  |  |
|                         |  |      |  |  |  |
| Q                       |  | done |  |  |  |































| 4          |               | menu                                                        | ٩ ٩                     |       |
|------------|---------------|-------------------------------------------------------------|-------------------------|-------|
|            | DRAEGN<br>30  | How to Train Your Dragon<br>Technicolor                     | <del>ک</del><br>options |       |
|            | DERECTA<br>30 | How to Train Your Dragon 3D<br>Technicolor                  |                         | 21/29 |
|            | DEBECTS<br>30 | How to Train Your Dragon: An IMAX Experience<br>Technicolor |                         | 00    |
|            |               | How to Murder Your Wife<br>Technicolor                      | ⊳<br>play               |       |
|            |