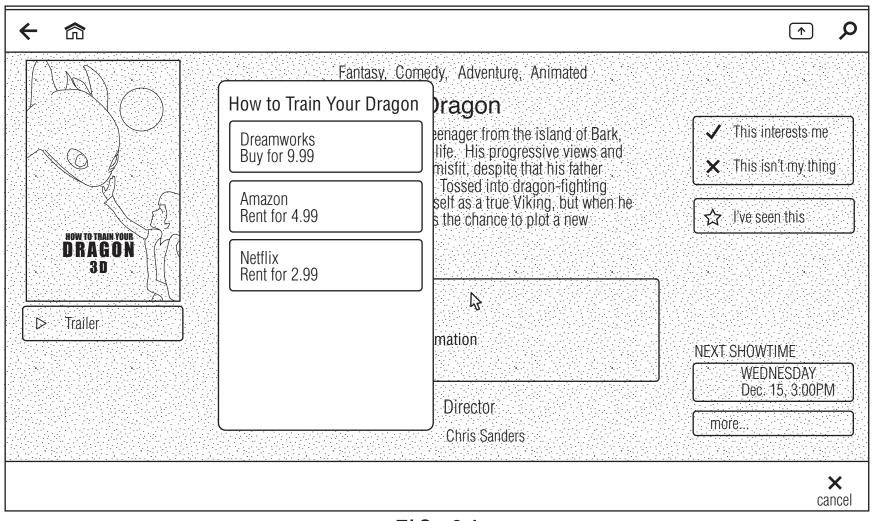

-------------------------|-------|
|            | DRAEGN<br>30  | How to Train Your Dragon<br>Technicolor                     | <del>ک</del><br>options |       |
|            | DERECTA<br>30 | How to Train Your Dragon 3D<br>Technicolor                  |                         | 21/29 |
|            | DEBECTS<br>30 | How to Train Your Dragon: An IMAX Experience<br>Technicolor |                         | 00    |
|            |               | How to Murder Your Wife<br>Technicolor                      | ⊳<br>play               |       |
|            |               |                                                             |                         |       |
| -<br>filte |               | how to train your dragon                                    | grid list               |       |