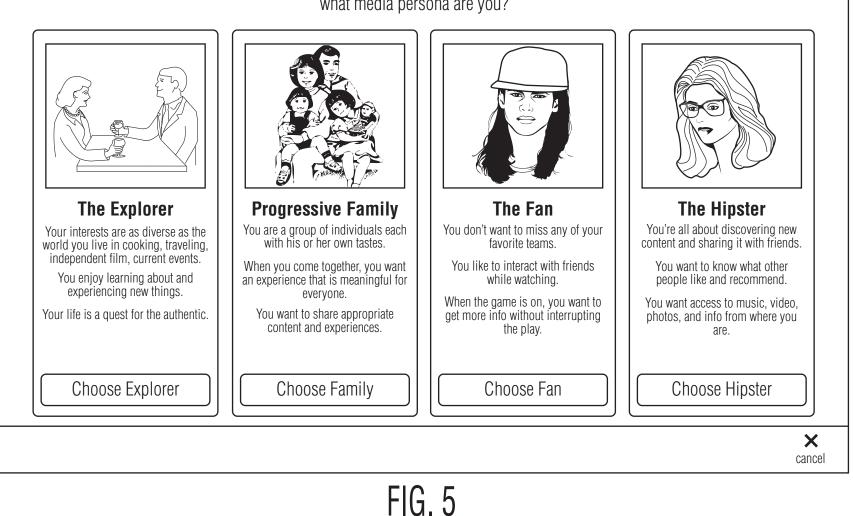

FIG. 1

what media persona are you?

| menu                    |  |      |  |  |  |
|-------------------------|--|------|--|--|--|
| edit profile            |  |      |  |  |  |
| your avatar             |  |      |  |  |  |
|                         |  |      |  |  |  |
| update your screen name |  |      |  |  |  |
|                         |  |      |  |  |  |
| update your email       |  |      |  |  |  |
|                         |  |      |  |  |  |
|                         |  |      |  |  |  |
| Q                       |  | done |  |  |  |