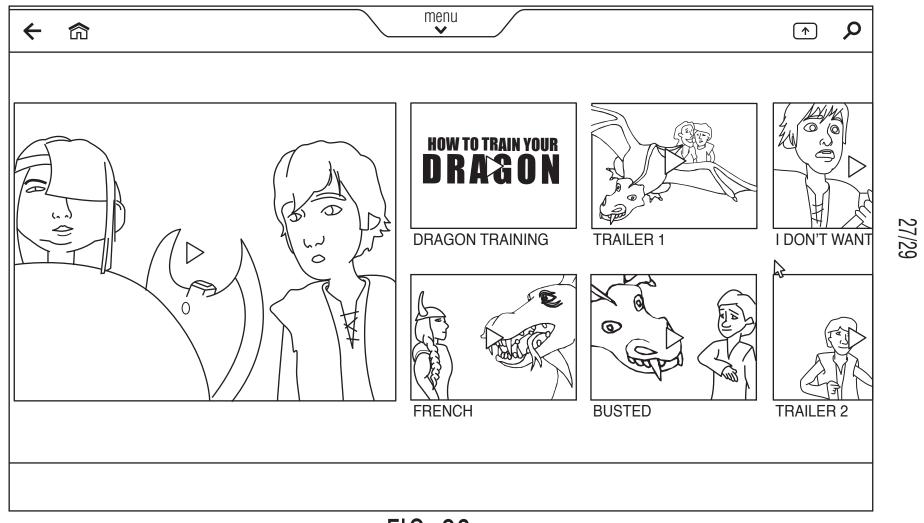

-----------------|-------|
|            | DRAEGN<br>30  | How to Train Your Dragon<br>Technicolor                     | <del>ک</del><br>options |       |
|            | DERECTA<br>30 | How to Train Your Dragon 3D<br>Technicolor                  |                         | 21/29 |
|            | DEBECTS<br>30 | How to Train Your Dragon: An IMAX Experience<br>Technicolor |                         | 00    |
|            |               | How to Murder Your Wife<br>Technicolor                      | ⊳<br>play               |       |
|            |               |                                                             |                         |       |
| -<br>filte |               | how to train your dragon                                    | grid list               |       |