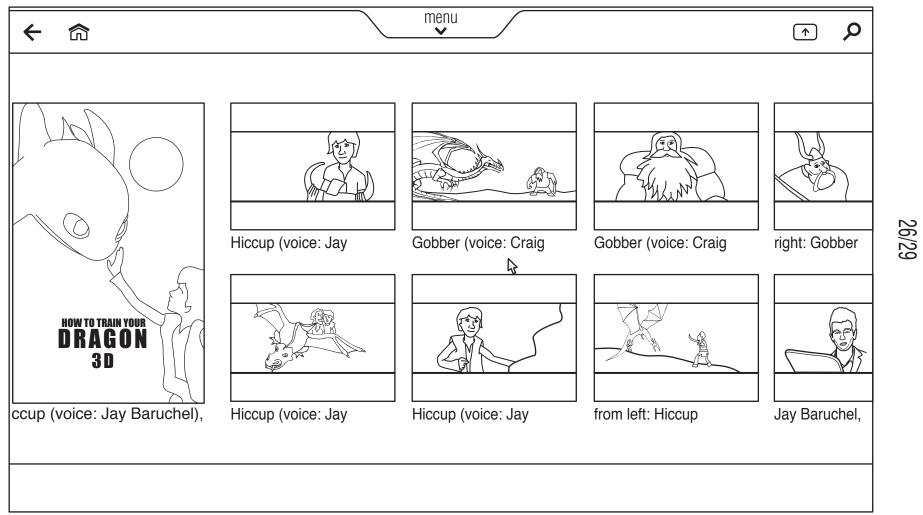

-------------------|-------|
|            | DRAEGN<br>30  | How to Train Your Dragon<br>Technicolor                     | <del>ک</del><br>options |       |
|            | DERECTA<br>30 | How to Train Your Dragon 3D<br>Technicolor                  |                         | 21/29 |
|            | DEBECTS<br>30 | How to Train Your Dragon: An IMAX Experience<br>Technicolor |                         | 00    |
|            |               | How to Murder Your Wife<br>Technicolor                      | ⊳<br>play               |       |
|            |               |                                                             |                         |       |
| -<br>filte |               | how to train your dragon                                    | grid list               |       |