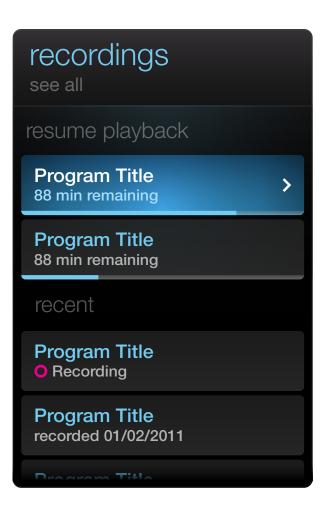

## STB UI Design

## naming





- 11 Main Header
- 2 Header action
- 3 Sub-section titles











## visual design refresh

## **Focused on Consistency**

Wallpaper

Color

Lighting

**Channel Guide** 

**Button Treatments** 



Alice in Wonderland

\*\*\* PG, 120 minutes @ 
Lorem ipsum dolor sit amet, consectetur adipiscing elit. Sed ut felis eget mauris conque gravida eget vitae lacus. Duis laculis augue et sem hendrerit dictum. Nulla iaculis dictum condimentum. Morbi scelerisque elit at purus dapibus sed.

Lorem ipsum dolor sit amet, consectetur adipiscing elit. Sed ut felis eget mauris conque gravida eget vitae la us. Duis laculis augue et sem hendrerit dictum. Nulla iaculis dictum condimentum. Morbi scelerisque elit at purus dapibus sed.

Trailer play ent purus dapibus sed.



Home Menu



Media Details Search