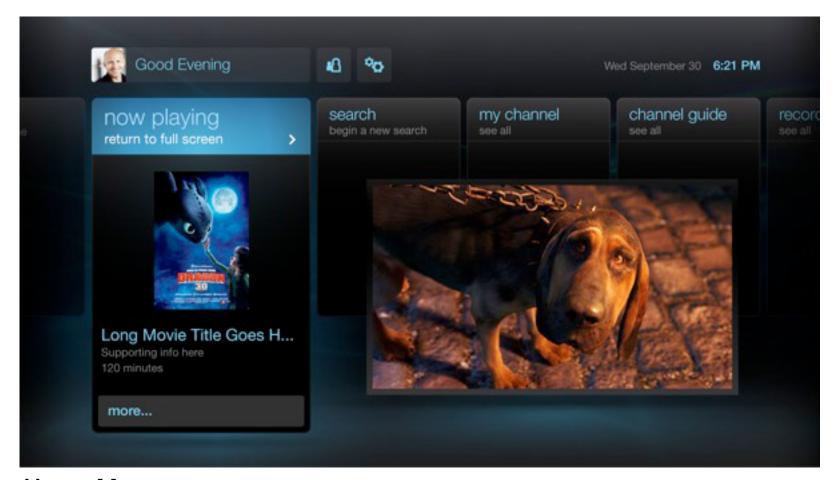

## STB UI Design

## naming





- 11 Main Header
- 2 Header action
- 3 Sub-section titles











## visual design refresh

## **Focused on Consistency**

Wallpaper

Color

Lighting

**Channel Guide** 

**Button Treatments** 



Alice in Wonderland

\*\*\* PG, 120 minutes @ 
Lorem ipsum dolor sit amet, consectetur adipiscing elit. Sed ut felis eget mauris conque gravida eget vitae lacus. Duis laculis augue et sem hendrerit dictum. Nulla iaculis dictum condimentum. Morbi scelerisque elit at purus dapibus sed.

Lorem ipsum dolor sit amet, consectetur adipiscing elit. Sed ut felis eget mauris conque gravida eget vitae la us. Duis laculis augue et sem hendrerit dictum. Nulla iaculis dictum condimentum. Morbi scelerisque elit at purus dapibus sed.

Trailer play ent purus dapibus sed.



Home Menu



Media Details Search