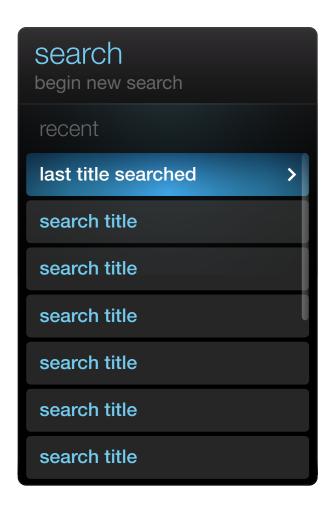

## STB UI Design

## naming





- 11 Main Header
- 2 Header action
- 3 Sub-section titles











## visual design refresh

## **Focused on Consistency**

Wallpaper

Color

Lighting

**Channel Guide** 

**Button Treatments** 



Alice in Wonderland

\*\*\* PG, 120 minutes @ 
Lorem ipsum dolor sit amet, consectetur adipiscing elit. Sed ut felis eget mauris conque gravida eget vitae lacus. Duis laculis augue et sem hendrerit dictum. Nulla iaculis dictum condimentum. Morbi scelerisque elit at purus dapibus sed.

Lorem ipsum dolor sit amet, consectetur adipiscing elit. Sed ut felis eget mauris conque gravida eget vitae la us. Duis laculis augue et sem hendrerit dictum. Nulla iaculis dictum condimentum. Morbi scelerisque elit at purus dapibus sed.

Trailer play ent purus dapibus sed.



Home Menu



Media Details Search