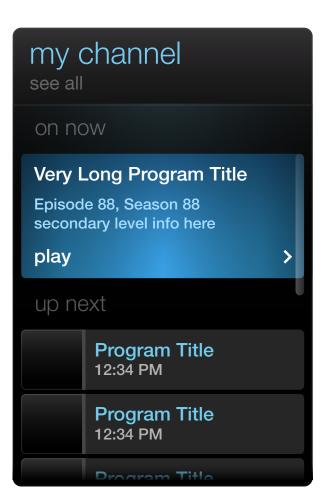

## STB UI Design

## naming





- 11 Main Header
- 2 Header action
- 3 Sub-section titles











## visual design refresh

## **Focused on Consistency**

Wallpaper

Color

Lighting

**Channel Guide** 

**Button Treatments** 



Alice in Wonderland

\*\*\* PG, 120 minutes @ 
Lorem ipsum dolor sit amet, consectetur adipiscing elit. Sed ut felis eget mauris conque gravida eget vitae lacus. Duis laculis augue et sem hendrerit dictum. Nulla iaculis dictum condimentum. Morbi scelerisque elit at purus dapibus sed.

Lorem ipsum dolor sit amet, consectetur adipiscing elit. Sed ut felis eget mauris conque gravida eget vitae la us. Duis laculis augue et sem hendrerit dictum. Nulla iaculis dictum condimentum. Morbi scelerisque elit at purus dapibus sed.

Trailer play ent purus dapibus sed.



Home Menu



Media Details Search