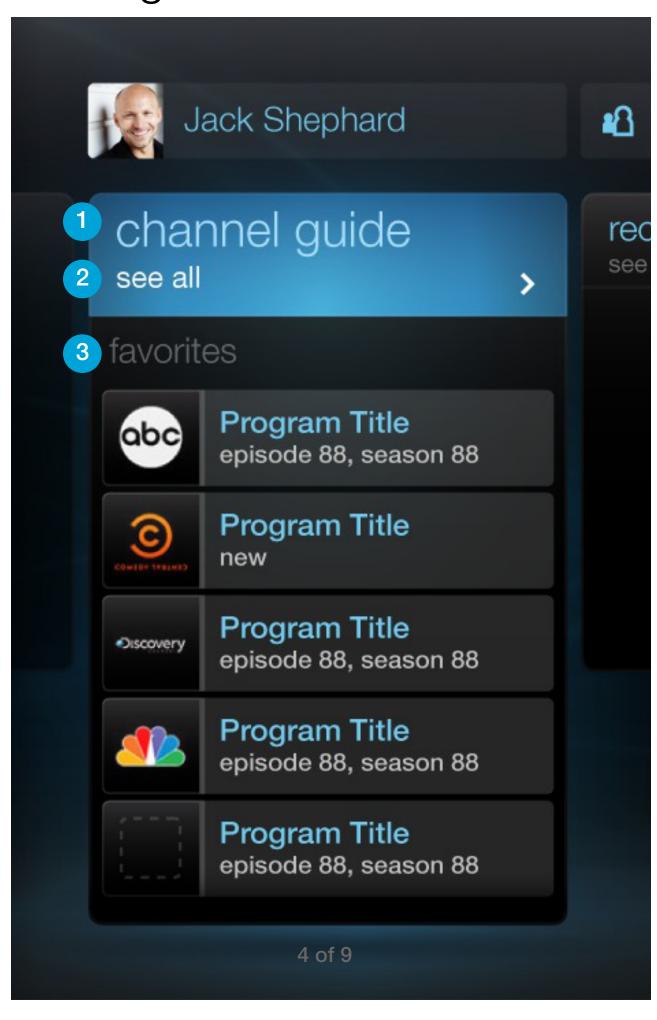

## naming

- 11 Main Header
- 2 Header action
- 3 Sub-section titles

## visual design refresh

## **Focused on Consistency**

Wallpaper

Color

Lighting

**Channel Guide** 

**Button Treatments** 

Alice in Wonderland

\*\*\* PG, 120 minutes @ 
Lorem ipsum dolor sit amet, consectetur adipiscing elit. Sed ut felis eget mauris conque gravida eget vitae lacus. Duis laculis augue et sem hendrerit dictum. Nulla iaculis dictum condimentum. Morbi scelerisque elit at purus dapibus sed.