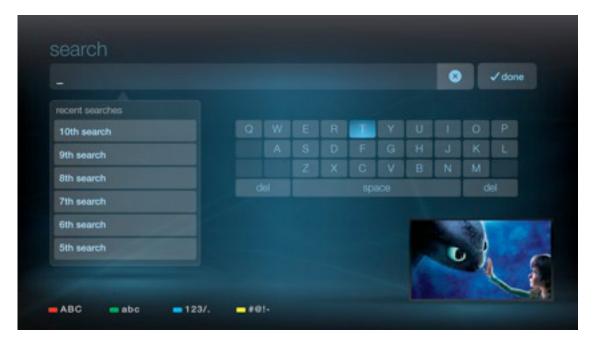

I Design

## naming





- 11 Main Header
- 2 Header action
- 3 Sub-section titles











## visual design refresh

## **Focused on Consistency**

Wallpaper

Color

Lighting

**Channel Guide** 

**Button Treatments** 



Alice in Wonderland

\*\*\* PG, 120 minutes @ 
Lorem ipsum dolor sit amet, consectetur adipiscing elit. Sed ut felis eget mauris conque gravida eget vitae lacus. Duis laculis augue et sem hendrerit dictum. Nulla iaculis dictum condimentum. Morbi scelerisque elit at purus dapibus sed.

Lorem ipsum dolor sit amet, consectetur adipiscing elit. Sed ut felis eget mauris conque gravida eget vitae la us. Duis laculis augue et sem hendrerit dictum. Nulla iaculis dictum condimentum. Morbi scelerisque elit at purus dapibus sed.

Trailer play ent purus dapibus sed.



Home Menu



Media Details Search