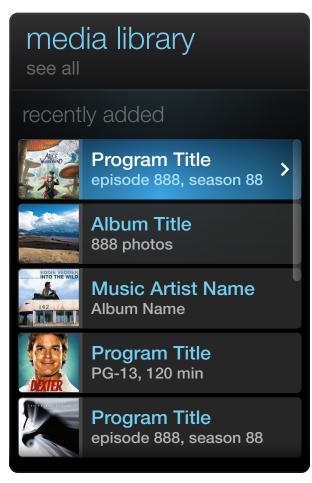

## STB UI Design

## naming





- 11 Main Header
- 2 Header action
- 3 Sub-section titles











## visual design refresh

## **Focused on Consistency**

Wallpaper

Color

Lighting

**Channel Guide** 

**Button Treatments** 



Alice in Wonderland

\*\*\* PG, 120 minutes @ 
Lorem ipsum dolor sit amet, consectetur adipiscing elit. Sed ut felis eget mauris conque gravida eget vitae lacus. Duis laculis augue et sem hendrerit dictum. Nulla iaculis dictum condimentum. Morbi scelerisque elit at purus dapibus sed.

Lorem ipsum dolor sit amet, consectetur adipiscing elit. Sed ut felis eget mauris conque gravida eget vitae la us. Duis laculis augue et sem hendrerit dictum. Nulla iaculis dictum condimentum. Morbi scelerisque elit at purus dapibus sed.

Trailer play ent purus dapibus sed.



Home Menu



Media Details Search