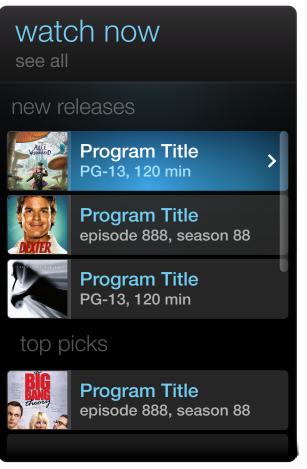

## STB UI Design

## naming





- 11 Main Header
- 2 Header action
- 3 Sub-section titles











## visual design refresh

## **Focused on Consistency**

Wallpaper

Color

Lighting

**Channel Guide** 

**Button Treatments** 



Alice in Wonderland

\*\*\* PG, 120 minutes @ 
Lorem ipsum dolor sit amet, consectetur adipiscing elit. Sed ut felis eget mauris conque gravida eget vitae lacus. Duis laculis augue et sem hendrerit dictum. Nulla iaculis dictum condimentum. Morbi scelerisque elit at purus dapibus sed.

Lorem ipsum dolor sit amet, consectetur adipiscing elit. Sed ut felis eget mauris conque gravida eget vitae la us. Duis laculis augue et sem hendrerit dictum. Nulla iaculis dictum condimentum. Morbi scelerisque elit at purus dapibus sed.

Trailer play ent purus dapibus sed.



Home Menu



Media Details Search